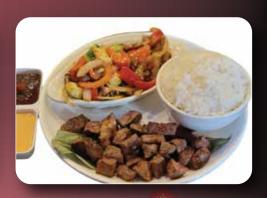

## SINGLE ENTREES

Served Sunday to Friday Until 3pm

All Meals Served with Soup (Clear Onion or Organic Soybean Miso) or Salad with Ginger Dressing, Hibachi Mixed Vegetables and Steamed Rice

\* Upgrade To Fried Rice For Only 2.25 \*

| Premium Hibachi Chicken<br>(Sesame, Teriyaki, Spicy or Lemon) | 20.25 | Filet Mignon  | 24. |
|---------------------------------------------------------------|-------|---------------|-----|
|                                                               |       | Rib Eye Steak | 24. |
| Tofu Dolight                                                  | 16 75 |               |     |

Deep Fried & Lightly Sauteed on the Grill with Your Choice of Teriyaki, Miso or Spicy Sauce.

16./5

New York Steak

.75

75

22.25

Samurai Shrimp 21.25 Colossal Shrimp 23.25 Hibachi Scallops 24.25 Shogun Salmon Fillet 21.25